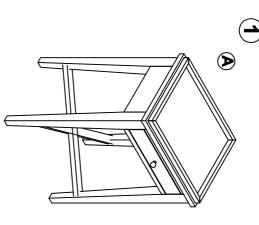

## **Cross Design Bedside**

## IMPORTANT READ CAREFULLY - RETAIN FOR FUTURE REFERENCE

Thank you for buying the Cross Design Bedside

Feather & Black strongly advise using the Anti-Tip wall fixings provided with this product however the wall fixing itself may need to be altered depending on your wall. If these fixings have been misplaced please contact our customer service team who will be more than happy to send you a replacement kit