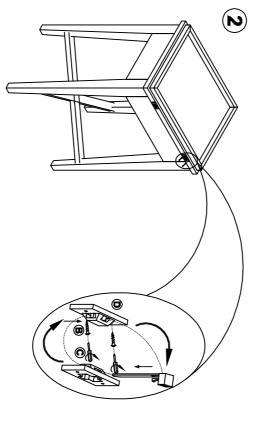

## IMPORTANT READ CAREFULLY - RETAIN FOR FUTURE REFERENCE

Thank you for buying the Cross Design Bedside

Feather & Black strongly advise using the Anti-Tip wall fixings provided with this product however the wall fixing itself may need to be altered depending on your wall. If these fixings have been misplaced please contact our customer service team who will be more than happy to send you a replacement kit

1PCS

If you are uncertain about what type of screw or fitting to use, please contact your hardware store. Note: Different wall materials require different types of fixing devices. Use fixing devices suitable for the walls in your home (not included).